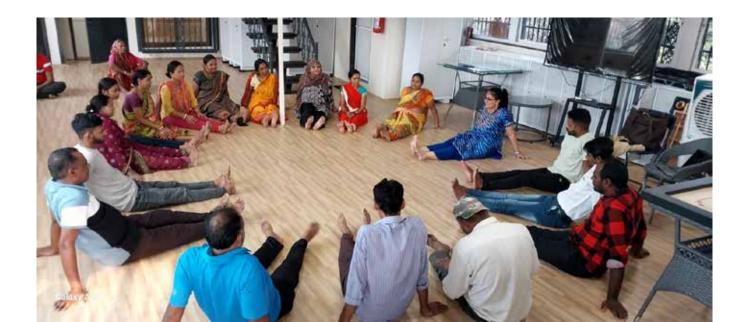

#### **CARE FOR CANCER**

The Program is designed to provide a diversional therapy to help ease the process of recovery and rehabilitation by emotionally empowering the participants. The anxiety and uncertainty of a Cancer diagnosis can create extreme disruption in the lives of patients under treatment, survivors of the disease, caregivers affecting their physical, psychological, social and financial environment. This disruption leads to feelings of distress which often remain unaddressed, and can over time lead to emotional outbursts, anger issues, anxiety, depression and slow recovery causing an increased burden on care facilities. Artscape designs Sessions with expressive arts therapy which is the use of creative art based tools like music, movement, art and meditation to build emotional awareness, encourage expression and identify coping mechanisms. The circle allows active participation, sharing of feelings and social integration. Currently the Program is delivered either virtually or in – person depending on the environment and need of the group. This program is implemented in collaboration with hospitals, hospices, NGOs like Tata Memorial Hospital, Tata Trust - Assam Cancer Care Foundation, Indian Cancer Society, St Jude's India Childcare Center, V Care Foundation, Dr Ernest Borges Memorial Home, OnCare – Masina Hospital, among others.

#### **CORPORATE WELLNESS**

Globally, more than 25% of mental illnesses arise due to workplace stress. Job stress has professional and personal consequences. It affects workplace performance, relationship with co-workers and peers, quality of work and their relationships with superiors which trickles into their personal lives too. This disruption leads to feelings of distress which remain unaddressed. These suppressed emotions over a long period of time lead to emotional outbursts, anxiety, and depression causing inefficiency and increases the burden on the organization. Artscape recognizes the dire need to intervene in this area through its Corporate Wellness programme to provide a platform to engage and express their emotions, help them relax and enable them to attain a state of mental well-being under any given circumstance through Expressive Art Therapy. Sessions are designed using Music, Movement, Meditation & Art. Our sessions ensure introspection, the deeper understanding of personal motives, changes in perspective to facilitate optimum communication, creativity, and efficiency in the workplace. Sessions are designed to ensure better connection with oneself resulting in better communication, enhanced social interaction and a sense of trust amongst the entire team. The participants leave the session relaxed, stress free, motivated and positive. The fee earned through this module is used entirely to fund the Care for Cancer programme. Our target population is the employees of corporate organization.