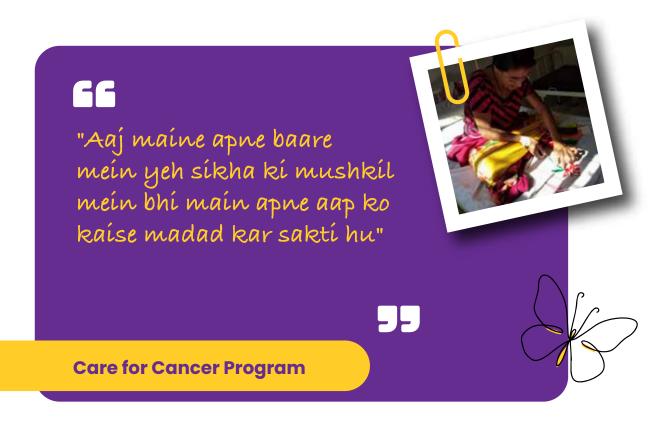

#### **CARE FOR CANCER**

The Program is designed to provide a diversional therapy to help ease the process of recovery and rehabilitation by emotionally empowering the participants. The anxiety and uncertainty of a Cancer diagnosis can create extreme disruption in the lives of patients under treatment, survivors of the disease, caregivers affecting their physical, psychological, social and financial environment. This disruption leads to feelings of distress which often remain unaddressed, and can over time lead to emotional outbursts, anger issues, anxiety, depression and slow recovery causing an increased burden on care facilities. Artscape designs Sessions with expressive arts therapy which is the use of creative art based tools like music, movement, art and meditation to build emotional awareness, encourage expression and identify coping mechanisms. The circle allows active participation, sharing of feelings and social integration. Currently the Program is delivered either virtually or in – person depending on the environment and need of the group. This program is implemented in collaboration with hospitals, hospices, NGOs like Tata Memorial Hospital, Tata Trust - Assam Cancer Care Foundation, Indian Cancer Society, St Jude's India Childcare Center, V Care Foundation, Dr Ernest Borges Memorial Home, OnCare – Masina Hospital, among others.